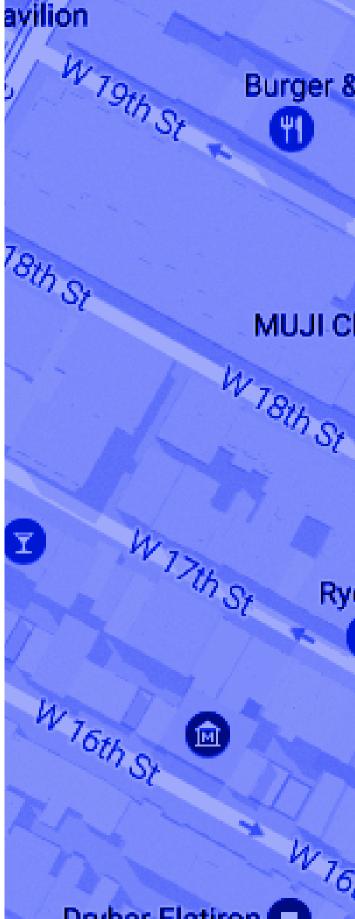

## **LOCATION** *The City Bakery 3 W 18th St, New York, NY 10011*

I chose The City Bakery because it's got great food, style and it's an experience. Imagine walking into a circus or a fair but it's only food and awesome decor.

### Th ander

The City Bakery Decadent sweets & light bites

Rye House

C Athleta

J.Crew

8 H&M