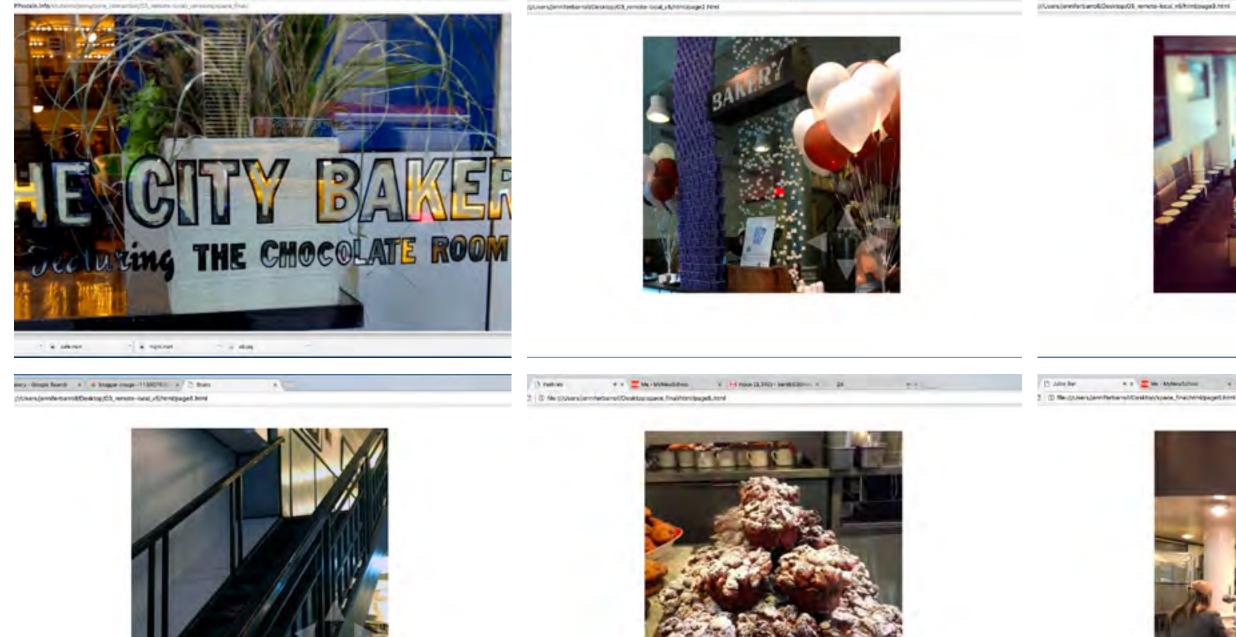

## **LOCATION** *The City Bakery 3 W 18th St, New York, NY 10011*

I chose The City Bakery because it's got great food, style and it's an experience. Imagine walking into a circus or a fair but it's only food and awesome decor.

## **CONCEPT** An homage to old computer games

As a kid I really enjoyed playing computer games. The kind where you click and search for clues or do math problems while being chased by monsters. I wanted my site to have that feeling, while exploring the cafe at the same time.