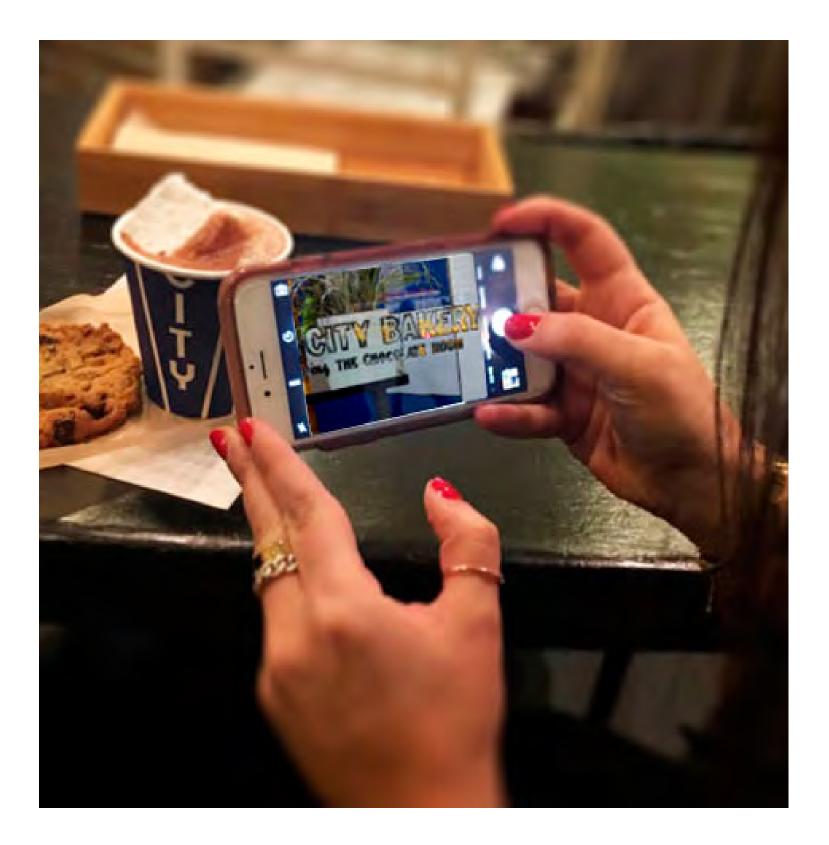

## **LOCATION** *The City Bakery 3 W 18th St, New York, NY 10011*

I chose The City Bakery because it's got great food, style and it's an experience. Imagine walking into a circus or a fair but it's only food and awesome decor.

## **CONCEPT** An homage to old computer games

As a kid I really enjoyed playing computer games. The kind where you click and search for clues or do math problems while being chased by monsters. I wanted my site to have that feeling, while exploring the cafe at the same time.