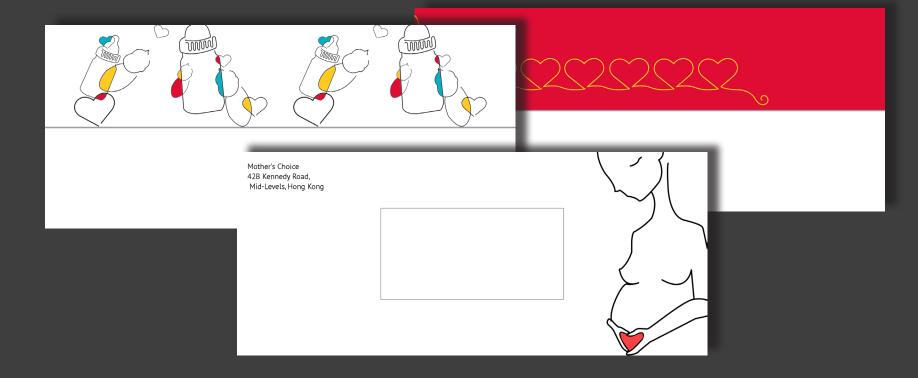

# Summary of Design Strategy:

This strategy would be a little simpler, but has pops of color in it. Simple line drawings, with color adding interest.

Concept: Bold, geometric design.

Logo:

Dear Mister. Smith,