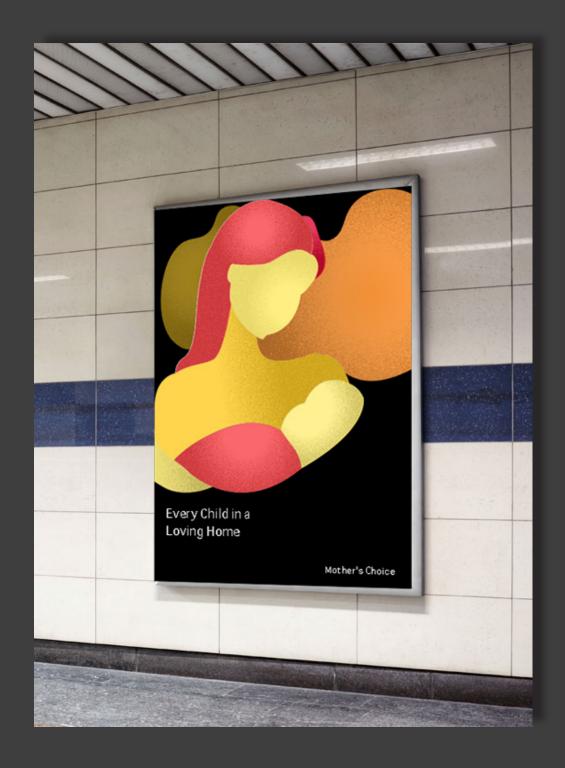

# Summary of Design Strategy:

This strategy would be consist of a warm color palette, graphic qualities would look more hand drawn and illustrative. Think a bit more storybook illustrative, more playful and child like.

Concept: Playful, warm and illustrative design.

# IN 2015 THERE WERE ALMOST 4,000 CHILDREN LIVING WITHOUT FAMILIES IN HONG KONG.

At Mother's Choice, we are a champion for children and a voice for them to be in a family. Our goal is to see every child in a safe, loving, and permanent family, and we work hard to ensure that every child can either be reunited with their birth family, or join an adoptive family as soon as possible.