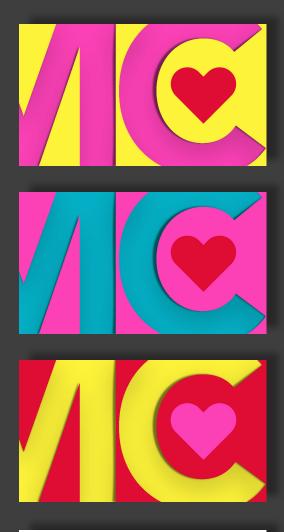

# Summary of Design Strategy:

This strategy would bebe more graphic, more bold. Bright primary color scheme.

Concept: Bold, geometric design.

Logo:

**MOTHER'S CHOICE** 

# Summary of Design Directions:

- 1) Illustrative, warm in color, somewhat sketchy graphics. Organic forms.
- 2) Bright colors, bold fonts, big impact.
- 3) Clean, simple line drawings, pops of color, primary color scheme. Minimal.