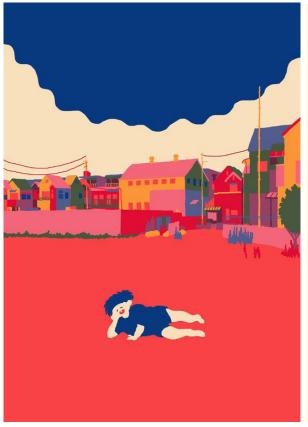

# Summary of Design Strategy:

This strategy would be a little simpler, but has pops of color in it. Simple line drawings, with color adding interest.

Concept: Bold, geometric design.

Logo:

Dear Mister. Smith,

# Summary of Design Directions:

- 1) Illustrative, warm in color, somewhat sketchy graphics. Organic forms.
- 2) Bright colors, bold fonts, big impact.
- 3) Clean, simple line drawings, pops of color, primary color scheme. Minimal.