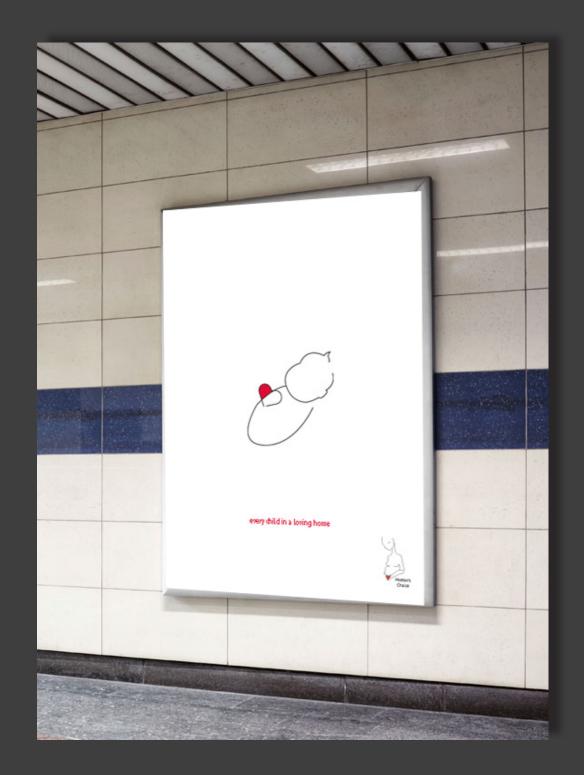

# Summary of Design Strategy:

This strategy would be a little simpler, but has pops of color in it. Simple line drawings, with color adding interest.

Concept: Bold, geometric design.

Logo:

Dear Mister. Smith,

# Summary of Design Directions:

- 1) Illustrative, warm in color, somewhat sketchy graphics. Organic forms.
- 2) Bright colors, bold fonts, big impact.
- 3) Clean, simple line drawings, pops of color, primary color scheme. Minimal.