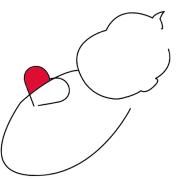

# Summary of Design Strategy:

This strategy would be a little simpler, but has pops of color in it. Simple line drawings, with color adding interest.

Concept: Bold, geometric design.

Logo:

Dear Mister. Smith,

# Summary of Design Directions:

- 1) Illustrative, warm in color, somewhat sketchy graphics. Organic forms.
- 2) Bright colors, bold fonts, big impact.
- 3) Clean, simple line drawings, pops of color, primary color scheme. Minimal.