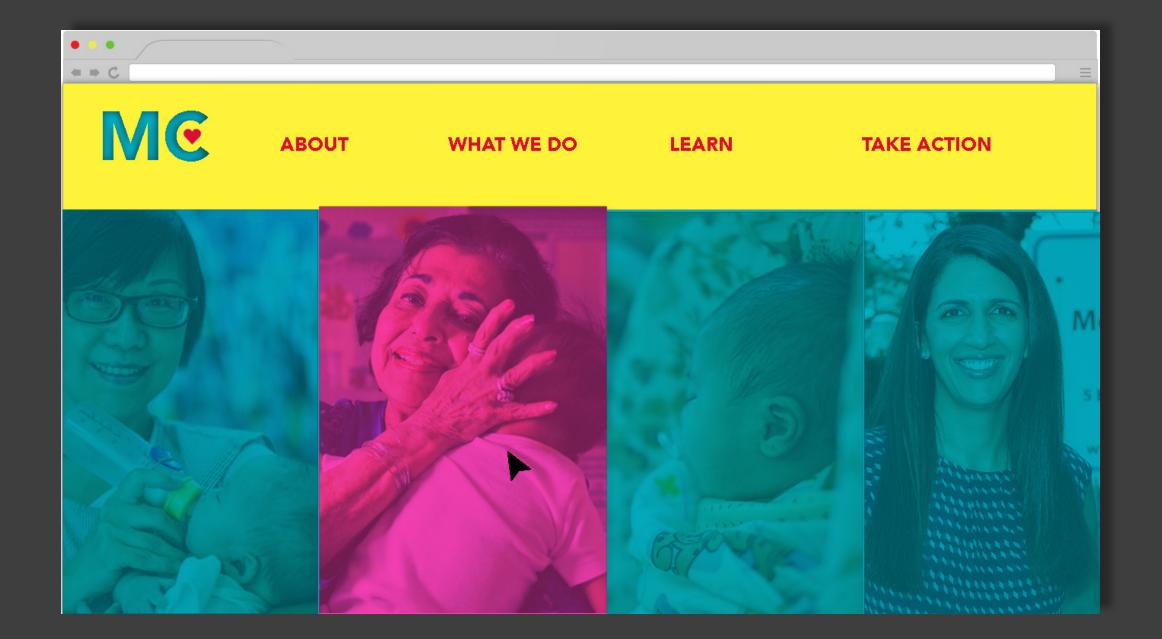

# Summary of Design Strategy:

This strategy would bebe more graphic, more bold. Bright primary color scheme.

Concept: Bold, geometric design.

Logo:

**MOTHER'S CHOICE** 

**MOTHER'S CHOICE** 