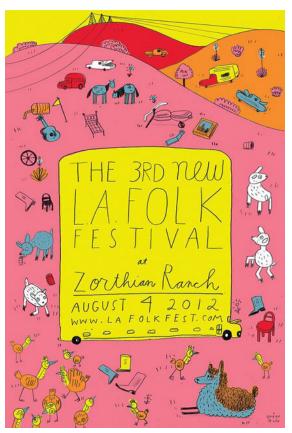

# Summary of Design Strategy:

This strategy would be consist of a warm color palette, graphic qualities would look more hand drawn and illustrative. Think a bit more storybook illustrative, more playful and child like.

Concept: Playful, warm and illustrative design.

# Summary of Design Directions:

- 1) Illustrative, warm in color, somewhat sketchy graphics. Organic forms.
- 2) Bright colors, bold fonts, big impact.
- 3) Clean, simple line drawings, pops of color, primary color scheme. Minimal.