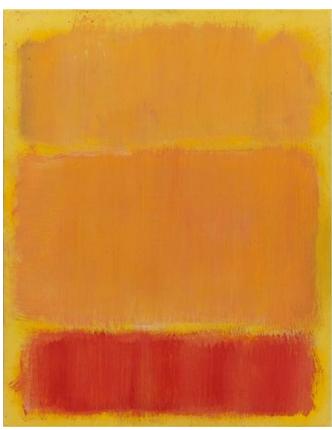

# Summary of Design Strategy:

This strategy would bebe more graphic, more bold. Bright primary color scheme.

Concept: Bold, geometric design.

Logo:

**MOTHER'S CHOICE** 

# Summary of Design Directions:

- 1) Illustrative, warm in color, somewhat sketchy graphics. Organic forms.
- 2) Bright colors, bold fonts, big impact.
- 3) Clean, simple line drawings, pops of color, primary color scheme. Minimal.